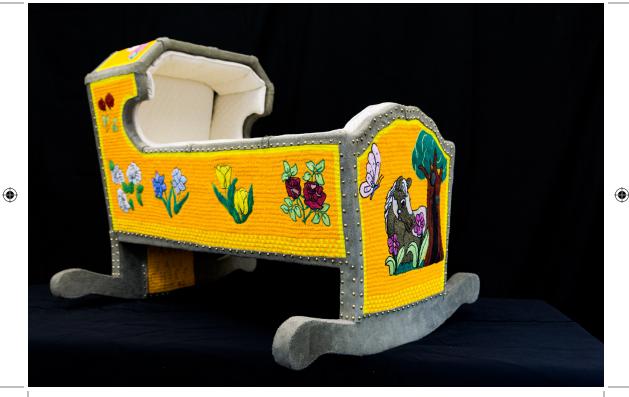

## Harley Tallchief Beaded Sculptures

Tallchief's work plays a significant role in exploring his Native American heritage and personal history while borrowing from the collective American culture.

The University of Texas of the Permian Basin 4901 East University Blvd. Odessa, Texas 79762-0001 Nonprofit

US Postage PAID Midland, TX Permit No. 10

"Disney Crib" - Beaded Sculpture