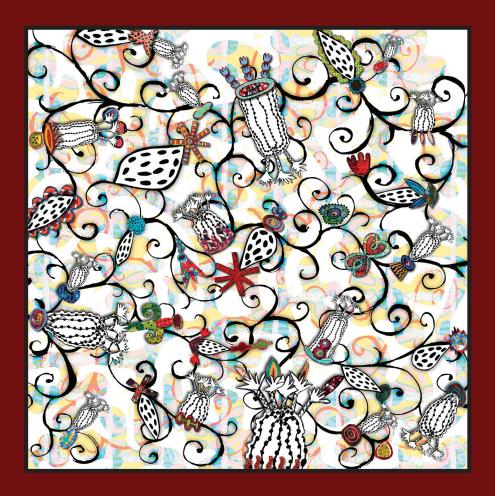

Nonprofit U.S. Postage PAID Midland, TX Permit No 10

"Cactus Fig Tree" • archival print • 40" x 40