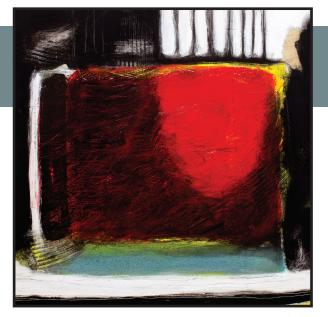

## Tina Fuentes

"Zapato del papa y siete dias" • m/m on board • 36" x 36" • 2013